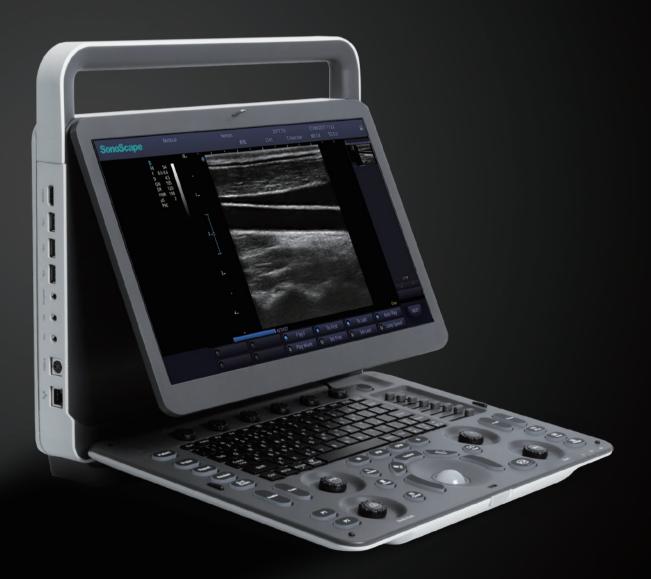

# SonoScape

E1, as a new hand carried BW ultrasound model, is equipped with complete functions which enhances its competitiveness among entry level ultrasound models. It not only provides satisfying image quality but also brings users a smoother workflow experience.

## **Ergonomic Designs**

- Up to 2 Transducer Ports
- Light Weight and Compact
- 15.6 inch Anti-flickering HD LED Screen
- Tilting Monitor Angle Adjustment
- Backlit Keyboard and Intelligent Panel
- Long-lasting Battery for 90mins