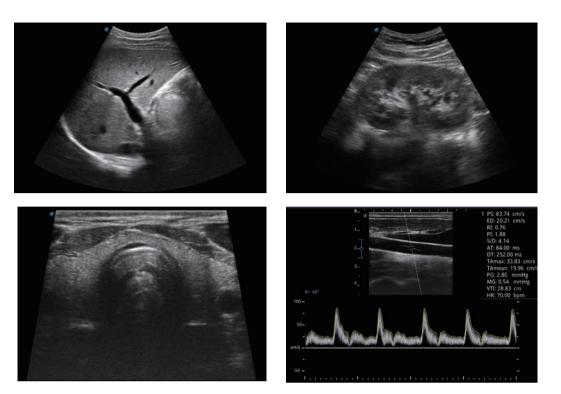

## **Efficient Diagnosis**

- μ-Scan, Speckle Reduction & Edge Enhancement
- Spatial Compound Imaging
- PIH Pure Inversion Harmonic
- Wide Scan Enlarged Image Area
- PW Doppler
- Chroma Highlight Image Details
- B Steer for Linear Probe